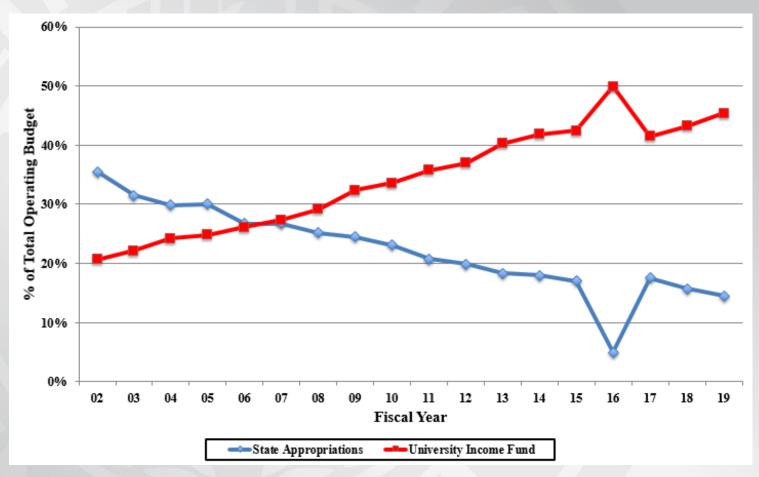

# STATE APPROPRIATIONS AND UNIVERSITY INCOME FUND (TUITION REVENUE) AS A PERCENT OF ISU'S OPERATING BUDGET