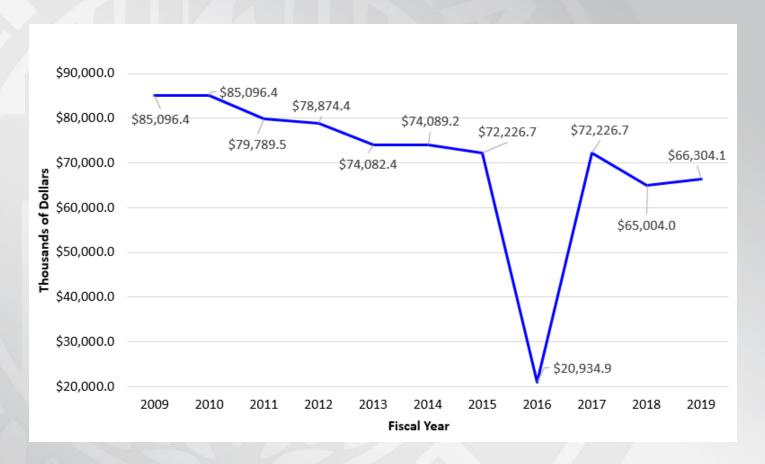

## DECLINING STATE APPROPRIATIONS FY2009 – FY2019

| Fiscal Year | Appropriation (\$000) | % Change | % of Total Budget |
|-------------|-----------------------|----------|-------------------|
| 2019        | \$66,304.1            | 2.00%    | 14.5%             |
| 2018        | \$65,004.0            | -10.00%  | 15.7%             |
| 2017        | \$72,226.7            | 245.01%  | 17.5%             |
| 2016        | \$20,934.9            | -71.02%  | 5.0%              |
| 2015*       | \$72,226.7            | -2.51%   | 17.0%             |
| 2014        | \$74,089.2            | 0.01%    | 18.0%             |
| 2013        | \$74,082.4            | -6.08%   | 18.3%             |
| 2012        | \$78,874.4            | -1.15%   | 19.9%             |
| 2011        | \$79,789.5            | -6.24%   | 20.7%             |
| 2010        | \$85,096.4            | 0.00%    | 23.1%             |
| 2009        | \$85,096.4            | 2.54%    | 24.5%             |

<sup>\*</sup>FY2015 Revised mid-year from original appropriation of \$73,889.2

## STATE APPROPRIATIONS FY2009 – FY2019